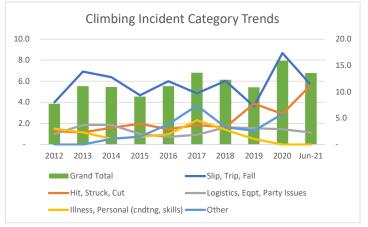

|                                    |      |      |      |      |      |      |      |      |      |        | Grand |
|------------------------------------|------|------|------|------|------|------|------|------|------|--------|-------|
| Climbing Category Rates            | 2012 | 2013 | 2014 | 2015 | 2016 | 2017 | 2018 | 2019 | 2020 | Jun-21 | Total |
| Slip, Trip, Fall                   | 4.0  | 6.9  | 6.4  | 4.7  | 6.0  | 4.8  | 6.0  | 3.6  | 8.7  | 5.6    | 6.6   |
| Hit, Struck, Cut                   | 1.2  | 1.2  | 1.6  | 2.0  | 1.4  | 1.8  | 1.6  | 3.9  | 2.9  | 5.6    | 2.3   |
| Logistics, Eqpt, Party Issues      | 1.0  | 1.8  | 1.9  | 1.0  | 0.7  | 0.9  | 1.6  | 1.6  | 1.4  | 1.1    | 1.6   |
| Illness, Personal (cndtng, skills) | 1.5  | 1.2  | 0.5  | 0.7  | 1.0  | 2.3  | 1.4  | 0.5  | -    | -      | 1.4   |
| Other                              | -    | -    | 0.5  | 0.7  | 1.9  | 3.7  | 1.6  | 1.3  | 2.9  | 1.1    | 1.3   |
| Grand Total                        | 7.7  | 11.1 | 10.9 | 9.1  | 11.1 | 13.6 | 12.3 | 10.9 | 15.9 | 13.6   | 13.2  |