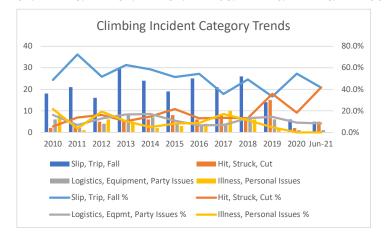

| Climbing Ti     | rip Days               |       |       | 4,009 | 4,340 | 3,759 | 4,070 | 4,161 | 4,332 | 4,309 | 3,869 | 692   | 885     | 33,628         |
|-----------------|------------------------|-------|-------|-------|-------|-------|-------|-------|-------|-------|-------|-------|---------|----------------|
| Climbing In     | cident Category        | 2010  | 2011  | 2012  | 2013  | 2014  | 2015  | 2016  | 2017  | 2018  | 2019  | 2020  | Jun-21  | Grand<br>Total |
| Cilitibilig iii | icident category       | 2010  | 2011  | 2012  | 2013  | 2014  | 2013  | 2010  | 2017  | 2010  | 2013  | 2020  | JUII-ZI | Total          |
| Slip, Trip, F   | all                    | 18    | 21    | 16    | 30    | 24    | 19    | 25    | 21    | 26    | 14    | 6     | 5       | 223            |
| Hit, Struck,    | Cut                    | 2     | 4     | 5     | 5     | 6     | 8     | 6     | 8     | 7     | 15    | 2     | 5       | 77             |
| Logistics, E    | quipment, Party Issues | 6     | 2     | 4     | 8     | 7     | 4     | 3     | 4     | 7     | 6     | 1     | 1       | 54             |
| Illness, Per    | sonal Issues           | 8     | 1     | 6     | 5     | 2     | 3     | 4     | 10    | 6     | 2     | 0     | 0       | 47             |
| Other           |                        | 3     | 1     | 0     | 0     | 2     | 3     | 8     | 16    | 7     | 5     | 2     | 1       | 44             |
| Grand Tota      | l                      | 37    | 29    | 31    | 48    | 41    | 37    | 46    | 59    | 53    | 42    | 11    | 12      | 445            |
| Slip, Trip, F   | all %                  | 48.6% | 72.4% | 51.6% | 62.5% | 58.5% | 51.4% | 54.3% | 35.6% | 49.1% | 33.3% | 54.5% | 41.7%   | 50.1%          |
| Hit, Struck,    | Cut %                  | 5.4%  | 13.8% | 16.1% | 10.4% | 14.6% | 21.6% | 13.0% | 13.6% | 13.2% | 35.7% | 18.2% | 41.7%   | 17.3%          |
| Logistics, E    | qpmt, Party Issues %   | 16.2% | 6.9%  | 12.9% | 16.7% | 17.1% | 10.8% | 6.5%  | 6.8%  | 13.2% | 14.3% | 9.1%  | 8.3%    | 12.1%          |
|                 | sonal Issues %         | 21.6% | 3.4%  | 19.4% | 10.4% | 4.9%  | 8.1%  | 8.7%  | 16.9% | 11.3% | 4.8%  | 0.0%  | 0.0%    | 10.6%          |