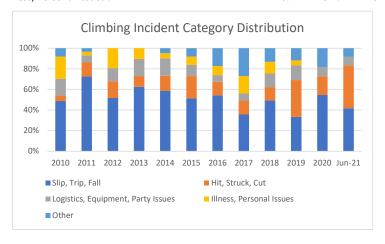

| Climbing Ti     | rip Days               |       |       | 4,009 | 4,340 | 3,759 | 4,070 | 4,161 | 4,332 | 4,309 | 3,869 | 692   | 885     | 33,628         |
|-----------------|------------------------|-------|-------|-------|-------|-------|-------|-------|-------|-------|-------|-------|---------|----------------|
| Climbing In     | cident Category        | 2010  | 2011  | 2012  | 2013  | 2014  | 2015  | 2016  | 2017  | 2018  | 2019  | 2020  | Jun-21  | Grand<br>Total |
| Cilitibilig iii | icident category       | 2010  | 2011  | 2012  | 2013  | 2014  | 2013  | 2010  | 2017  | 2010  | 2013  | 2020  | JUII-ZI | Total          |
| Slip, Trip, F   | all                    | 18    | 21    | 16    | 30    | 24    | 19    | 25    | 21    | 26    | 14    | 6     | 5       | 223            |
| Hit, Struck,    | Cut                    | 2     | 4     | 5     | 5     | 6     | 8     | 6     | 8     | 7     | 15    | 2     | 5       | 77             |
| Logistics, E    | quipment, Party Issues | 6     | 2     | 4     | 8     | 7     | 4     | 3     | 4     | 7     | 6     | 1     | 1       | 54             |
| Illness, Per    | sonal Issues           | 8     | 1     | 6     | 5     | 2     | 3     | 4     | 10    | 6     | 2     | 0     | 0       | 47             |
| Other           |                        | 3     | 1     | 0     | 0     | 2     | 3     | 8     | 16    | 7     | 5     | 2     | 1       | 44             |
| Grand Tota      | l                      | 37    | 29    | 31    | 48    | 41    | 37    | 46    | 59    | 53    | 42    | 11    | 12      | 445            |
| Slip, Trip, F   | all %                  | 48.6% | 72.4% | 51.6% | 62.5% | 58.5% | 51.4% | 54.3% | 35.6% | 49.1% | 33.3% | 54.5% | 41.7%   | 50.1%          |
| Hit, Struck,    | Cut %                  | 5.4%  | 13.8% | 16.1% | 10.4% | 14.6% | 21.6% | 13.0% | 13.6% | 13.2% | 35.7% | 18.2% | 41.7%   | 17.3%          |
| Logistics, E    | qpmt, Party Issues %   | 16.2% | 6.9%  | 12.9% | 16.7% | 17.1% | 10.8% | 6.5%  | 6.8%  | 13.2% | 14.3% | 9.1%  | 8.3%    | 12.1%          |
|                 | sonal Issues %         | 21.6% | 3.4%  | 19.4% | 10.4% | 4.9%  | 8.1%  | 8.7%  | 16.9% | 11.3% | 4.8%  | 0.0%  | 0.0%    | 10.6%          |