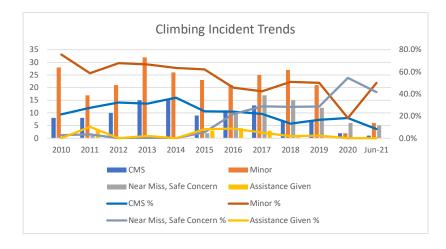

| Climbing Incidents        | 2010  | 2011  | 2012  | 2013  | 2014  | 2015  | 2016  | 2017  | 2018  | 2019  | 2020  | Jun-21 | Grand<br>Total |
|---------------------------|-------|-------|-------|-------|-------|-------|-------|-------|-------|-------|-------|--------|----------------|
| CMS                       | 8     | 8     | 10    | 15    | 15    | 9     | 11    | 13    | 7     | 7     | 2     | 1      | 106            |
| Minor                     | 28    | 17    | 21    | 32    | 26    | 23    | 21    | 25    | 27    | 21    | 2     | 6      | 249            |
| Near Miss, Safe Concern   | 1     | 1     | 0     | 0     | 0     | 2     | 10    | 17    | 15    | 12    | 6     | 5      | 68             |
| Assistance Given          | 0     | 3     | 0     | 1     | 0     | 3     | 4     | 3     | 1     | 1     | 0     | 0      | 16             |
| Information, Other        | 0     | 0     | 0     | 0     | 0     | 0     | 0     | 1     | 3     | 1     | 1     | 0      | 6              |
| Total                     | 37    | 29    | 31    | 48    | 41    | 37    | 46    | 59    | 53    | 42    | 11    | 12     | 445            |
| CMS %                     | 21.6% | 27.6% | 32.3% | 31.3% | 36.6% | 24.3% | 23.9% | 22.0% | 13.2% | 16.7% | 18.2% | 8.3%   | 23.8%          |
| Minor %                   | 75.7% | 58.6% | 67.7% | 66.7% | 63.4% | 62.2% | 45.7% | 42.4% | 50.9% | 50.0% | 18.2% | 50.0%  | 56.0%          |
| Near Miss, Safe Concern % | 2.7%  | 3.4%  | 0.0%  | 0.0%  | 0.0%  | 5.4%  | 21.7% | 28.8% | 28.3% | 28.6% | 54.5% | 41.7%  | 15.3%          |
| Assistance Given %        | 0.0%  | 10.3% | 0.0%  | 2.1%  | 0.0%  | 8.1%  | 8.7%  | 5.1%  | 1.9%  | 2.4%  | 0.0%  | 0.0%   | 3.6%           |
| Information, Other %      | 0.0%  | 0.0%  | 0.0%  | 0.0%  | 0.0%  | 0.0%  | 0.0%  | 1.7%  | 5.7%  | 2.4%  | 9.1%  | 0.0%   | 1.3%           |