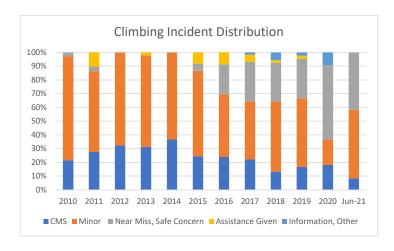

| Climbing Incidents        | 2010  | 2011  | 2012  | 2013  | 2014  | 2015  | 2016  | 2017  | 2018  | 2019  | 2020  | Jun-21 | Grand<br>Total |
|---------------------------|-------|-------|-------|-------|-------|-------|-------|-------|-------|-------|-------|--------|----------------|
| CMS                       | 8     | 8     | 10    | 15    | 15    | 9     | 11    | 13    | 7     | 7     | 2     | 1      | 106            |
| Minor                     | 28    | 17    | 21    | 32    | 26    | 23    | 21    | 25    | 27    | 21    | 2     | 6      | 249            |
| Near Miss, Safe Concern   | 1     | 1     | 0     | 0     | 0     | 2     | 10    | 17    | 15    | 12    | 6     | 5      | 68             |
| Assistance Given          | 0     | 3     | 0     | 1     | 0     | 3     | 4     | 3     | 1     | 1     | 0     | 0      | 16             |
| Information, Other        | 0     | 0     | 0     | 0     | 0     | 0     | 0     | 1     | 3     | 1     | 1     | 0      | 6              |
| Total                     | 37    | 29    | 31    | 48    | 41    | 37    | 46    | 59    | 53    | 42    | 11    | 12     | 445            |
| CMS %                     | 21.6% | 27.6% | 32.3% | 31.3% | 36.6% | 24.3% | 23.9% | 22.0% | 13.2% | 16.7% | 18.2% | 8.3%   | 23.8%          |
| Minor %                   | 75.7% | 58.6% | 67.7% | 66.7% | 63.4% | 62.2% | 45.7% | 42.4% | 50.9% | 50.0% | 18.2% | 50.0%  | 56.0%          |
| Near Miss, Safe Concern % | 2.7%  | 3.4%  | 0.0%  | 0.0%  | 0.0%  | 5.4%  | 21.7% | 28.8% | 28.3% | 28.6% | 54.5% | 41.7%  | 15.3%          |
| Assistance Given %        | 0.0%  | 10.3% | 0.0%  | 2.1%  | 0.0%  | 8.1%  | 8.7%  | 5.1%  | 1.9%  | 2.4%  | 0.0%  | 0.0%   | 3.6%           |
| Information, Other %      | 0.0%  | 0.0%  | 0.0%  | 0.0%  | 0.0%  | 0.0%  | 0.0%  | 1.7%  | 5.7%  | 2.4%  | 9.1%  | 0.0%   | 1.3%           |