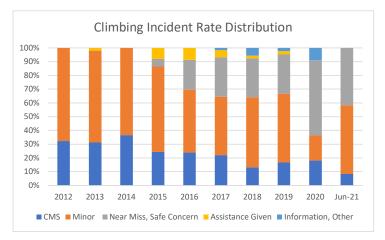

Total

|                         |      |      |      |      |      |      |      |      |      |        | Grand |
|-------------------------|------|------|------|------|------|------|------|------|------|--------|-------|
| Climbing Incident Rate  | 2012 | 2013 | 2014 | 2015 | 2016 | 2017 | 2018 | 2019 | 2020 | Jun-21 | Total |
| CMS                     | 2.5  | 3.5  | 4.0  | 2.2  | 2.6  | 3.0  | 1.6  | 1.8  | 2.9  | 1.1    | 3.2   |
| Minor                   | 5.2  | 7.4  | 6.9  | 5.7  | 5.0  | 5.8  | 6.3  | 5.4  | 2.9  | 6.8    | 7.4   |
| Near Miss, Safe Concern | -    | -    | -    | 0.5  | 2.4  | 3.9  | 3.5  | 3.1  | 8.7  | 5.6    | 2.0   |
| Assistance Given        | -    | 0.2  | -    | 0.7  | 1.0  | 0.7  | 0.2  | 0.3  | -    | -      | 0.5   |
| Information, Other      | -    | -    | -    | -    | -    | 0.2  | 0.7  | 0.3  | 1.4  | -      | 0.2   |
| Total                   | 7.7  | 11.1 | 10.9 | 9.1  | 11.1 | 13.6 | 12.3 | 10.9 | 15.9 | 13.6   | 13.2  |