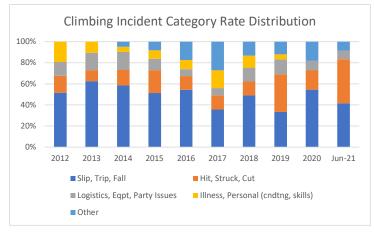

|                                    |      |      |      |      |      |      |      |      |      |        | Grand |
|------------------------------------|------|------|------|------|------|------|------|------|------|--------|-------|
| Climbing Category Rates            | 2012 | 2013 | 2014 | 2015 | 2016 | 2017 | 2018 | 2019 | 2020 | Jun-21 | Total |
| Slip, Trip, Fall                   | 4.0  | 6.9  | 6.4  | 4.7  | 6.0  | 4.8  | 6.0  | 3.6  | 8.7  | 5.6    | 6.6   |
| Hit, Struck, Cut                   | 1.2  | 1.2  | 1.6  | 2.0  | 1.4  | 1.8  | 1.6  | 3.9  | 2.9  | 5.6    | 2.3   |
| Logistics, Eqpt, Party Issues      | 1.0  | 1.8  | 1.9  | 1.0  | 0.7  | 0.9  | 1.6  | 1.6  | 1.4  | 1.1    | 1.6   |
| Illness, Personal (cndtng, skills) | 1.5  | 1.2  | 0.5  | 0.7  | 1.0  | 2.3  | 1.4  | 0.5  | -    | -      | 1.4   |
| Other                              | -    | -    | 0.5  | 0.7  | 1.9  | 3.7  | 1.6  | 1.3  | 2.9  | 1.1    | 1.3   |
| Grand Total                        | 7.7  | 11.1 | 10.9 | 9.1  | 11.1 | 13.6 | 12.3 | 10.9 | 15.9 | 13.6   | 13.2  |