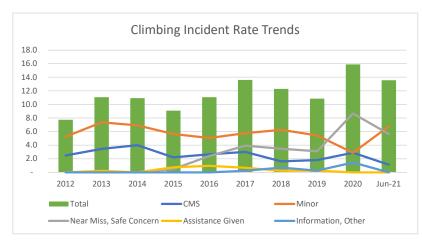

Total

|                         |      |      |      |      |      |      |      |      |      |        | Grand |
|-------------------------|------|------|------|------|------|------|------|------|------|--------|-------|
| Climbing Incident Rate  | 2012 | 2013 | 2014 | 2015 | 2016 | 2017 | 2018 | 2019 | 2020 | Jun-21 | Total |
| CMS                     | 2.5  | 3.5  | 4.0  | 2.2  | 2.6  | 3.0  | 1.6  | 1.8  | 2.9  | 1.1    | 3.2   |
| Minor                   | 5.2  | 7.4  | 6.9  | 5.7  | 5.0  | 5.8  | 6.3  | 5.4  | 2.9  | 6.8    | 7.4   |
| Near Miss, Safe Concern | -    | -    | -    | 0.5  | 2.4  | 3.9  | 3.5  | 3.1  | 8.7  | 5.6    | 2.0   |
| Assistance Given        | -    | 0.2  | -    | 0.7  | 1.0  | 0.7  | 0.2  | 0.3  | -    | -      | 0.5   |
| Information, Other      | -    | -    | -    | -    | -    | 0.2  | 0.7  | 0.3  | 1.4  | -      | 0.2   |
| Total                   | 7.7  | 11.1 | 10.9 | 9.1  | 11.1 | 13.6 | 12.3 | 10.9 | 15.9 | 13.6   | 13.2  |